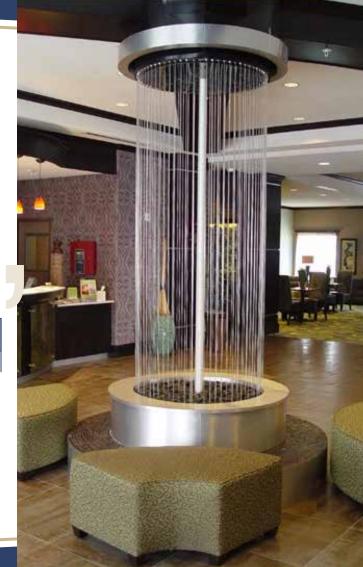

# Click to specifications

|               | MODEL NO Length Width |      | Height        | <b>.</b>    |          | Stair                                                          | nless Steel    | Pump |
|---------------|-----------------------|------|---------------|-------------|----------|----------------------------------------------------------------|----------------|------|
| MODEL NO      | (CM)                  | (CM) | (CM) Diameter |             |          | Туре                                                           | Thickness (MM) | (Hp) |
| GWF 152       | 125                   | 125  | 90            | 80          |          | 304                                                            | 2              | 0.5  |
| Decorations   |                       |      | Filter        | Weight (KG) | Lighting |                                                                |                |      |
|               |                       |      |               |             | V        | Color                                                          | Control Panel  | IP   |
| Natural Stone |                       | No   |               | 12          | RGB      | " Operating System<br>by Remote Control<br>or<br>Touch Screen" | 68             |      |