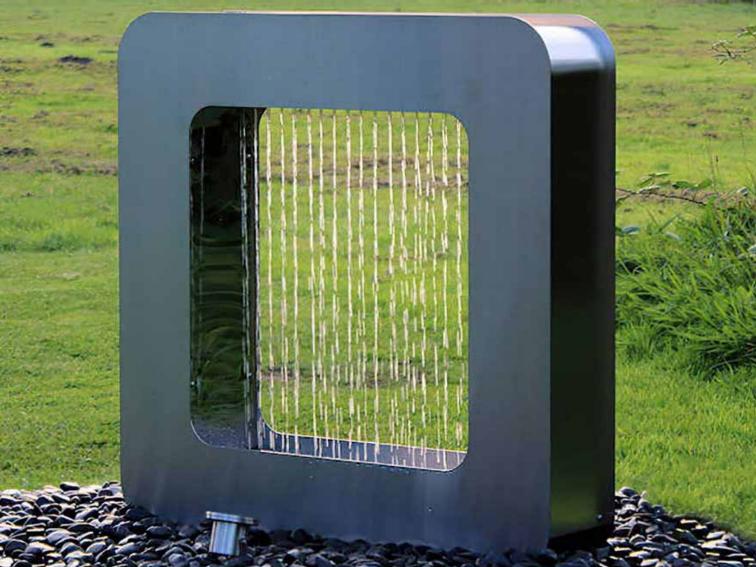

| CODE    | Width<br>(CM) | Heigh<br>(CM) | Water<br>Pump | Control<br>Panel | Lighting | Saftey<br>System |
|---------|---------------|---------------|---------------|------------------|----------|------------------|
| GWF-015 | 60 CM         | 220 CM        | Italian       | Schneider        | 12 v     | Yes              |

| CODE    | Width<br>(CM) | Heigh<br>(CM) | Water<br>Pump | Control<br>Panel | Lighting | Saftey<br>System |
|---------|---------------|---------------|---------------|------------------|----------|------------------|
| GWF-015 | 180 CM        | 220 CM        | Italian       | Schneider        | 12 v     | Yes              |