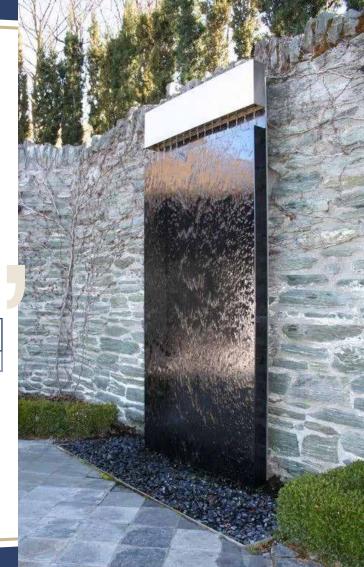

| CODE    | Width<br>(CM) | Heigh<br>(CM) | Water<br>Pump | Control<br>Panel | Lighting | Saftey<br>System |
|---------|---------------|---------------|---------------|------------------|----------|------------------|
| GWF-015 | 60 CM         | 220 CM        | Italian       | Schneider        | 12 v     | Yes              |

| CODE    | Width<br>(CM) | Heigh<br>(CM) | Water<br>Pump | Control<br>Panel | Lighting | Saftey<br>System |
|---------|---------------|---------------|---------------|------------------|----------|------------------|
| GWF-015 | 180 CM        | 220 CM        | Italian       | Schneider        | 12 v     | Yes              |