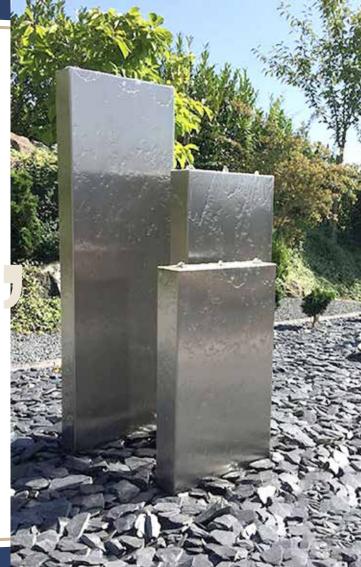

| CODE    | Width<br>(CM) | Heigh<br>(CM) | Water<br>Pump | Control<br>Panel | Lighting | Saftey<br>System |
|---------|---------------|---------------|---------------|------------------|----------|------------------|
| GWF-015 | 60 CM         | 220 CM        | Italian       | Schneider        | 12 v     | Yes              |

| CODE    | Width<br>(CM) | Heigh<br>(CM) | Water<br>Pump | Control<br>Panel | Lighting | Saftey<br>System |
|---------|---------------|---------------|---------------|------------------|----------|------------------|
| GWF-015 | 180 CM        | 220 CM        | Italian       | Schneider        | 12 v     | Yes              |