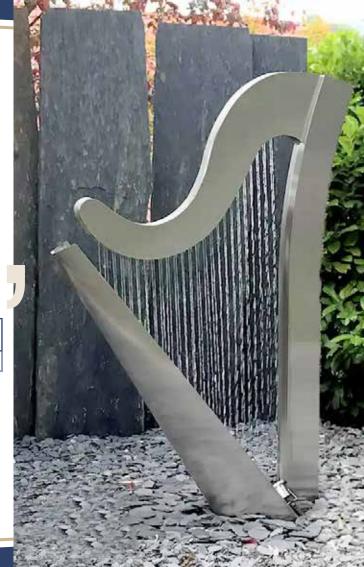

# Click to specifications

|               | MODEL NO Length Width |      | Height        | <b>.</b>    |          | Stair                                                          | nless Steel    | Pump |
|---------------|-----------------------|------|---------------|-------------|----------|----------------------------------------------------------------|----------------|------|
| MODEL NO      | (CM)                  | (CM) | (CM) Diameter |             |          | Туре                                                           | Thickness (MM) | (Hp) |
| GWF 152       | 125                   | 125  | 90            | 80          |          | 304                                                            | 2              | 0.5  |
| Decorations   |                       |      | Filter        | Weight (KG) | Lighting |                                                                |                |      |
|               |                       |      |               |             | V        | Color                                                          | Control Panel  | IP   |
| Natural Stone |                       | No   |               | 12          | RGB      | " Operating System<br>by Remote Control<br>or<br>Touch Screen" | 68             |      |