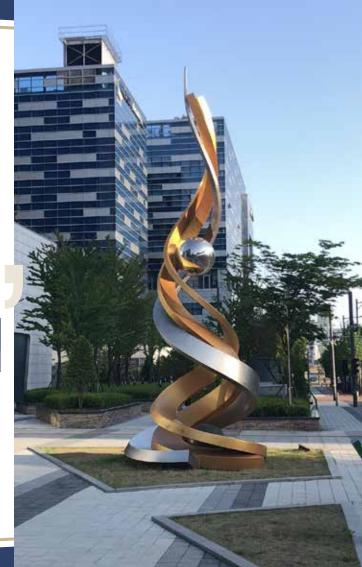

## **HOLOGRAMS**

المجسمات

| CODE  | Width<br>(CM) | Heigh<br>(CM) | Water<br>Pump | Control<br>Panel | Lighting | Saftey<br>System |
|-------|---------------|---------------|---------------|------------------|----------|------------------|
| ST-01 | 120 CM        | 220 CM        | Italian       | Schneider        | 12 v     | Yes              |