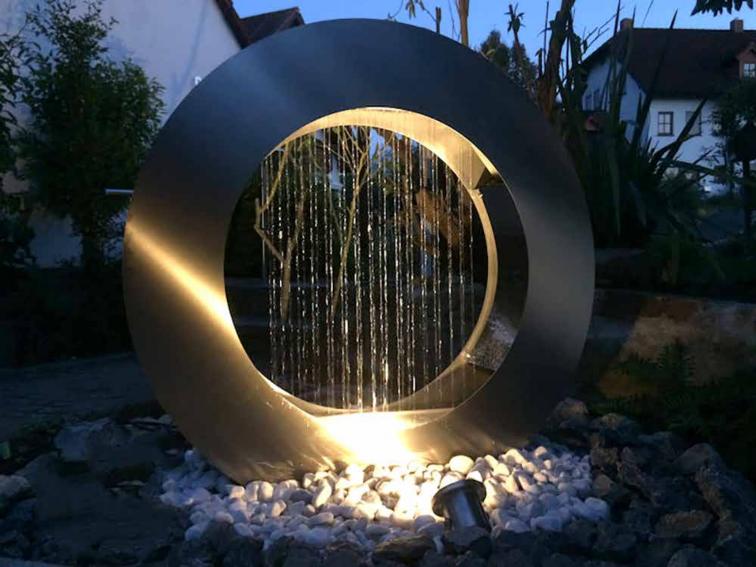

----------------|
| GWF-005 | 160 CM        | 260 CM        | Italian       | Schneider        | 12 v     | Yes              |







| CODE    | Width<br>(CM) | Heigh<br>(CM) | Water<br>Pump | Control<br>Panel | Lighting | Saftey<br>System |
|---------|---------------|---------------|---------------|------------------|----------|------------------|
| GWF-006 | 160 CM        | 260 CM        | Italian       | Schneider        | 12 v     | Yes              |







| CODE    | Width<br>(CM) | Heigh<br>(CM) | Water<br>Pump | Control<br>Panel | Lighting | Saftey<br>System |
|---------|---------------|---------------|---------------|------------------|----------|------------------|
| GWF-007 | 90 CM         | 160 CM        | Italian       | Schneider        | 12 v     | Yes              |











| CODE    | Width<br>(CM) | Heigh<br>(CM) | Water<br>Pump | Control<br>Panel | Lighting | Saftey<br>System |
|---------|---------------|---------------|---------------|------------------|----------|------------------|
| GWF-010 | 140 CM        | 140 CM        | Italian       | Schneider        | 12 v     | Yes              |









# Click to specifications

|               | MODEL NO Length Width |      | Height        | <b>.</b>    |          | Stair                                                          | nless Steel    | Pump |
|---------------|-----------------------|------|---------------|-------------|----------|----------------------------------------------------------------|----------------|------|
| MODEL NO      | (CM)                  | (CM) | (CM) Diameter |