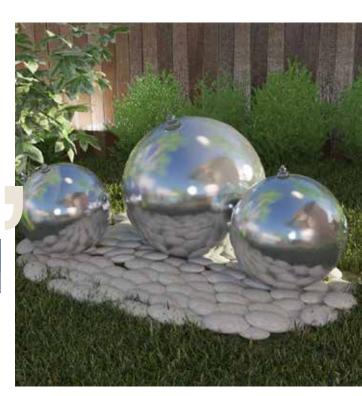

Each Ball Diameter

25X40X60 CM

| CODE    | Width<br>(CM) | Heigh<br>(CM) | Water<br>Pump | Control<br>Panel | Lighting | Saftey<br>System |
|---------|---------------|---------------|---------------|------------------|----------|------------------|
| HWF-600 | 140 cm        | 115 cm        | Italian       | Schneider        | 12 v     | Yes              |

The product made of Stainless Steel (Esp. 316)

| CODE    | Width<br>(CM) | Heigh<br>(CM) | Water<br>Pump | Control<br>Panel | Lighting | Saftey<br>System |
|---------|---------------|---------------|---------------|------------------|----------|------------------|
| HWF-600 | 140 cm        | 110 cm        | Italian       | Schneider        | 12 v     | Yes              |