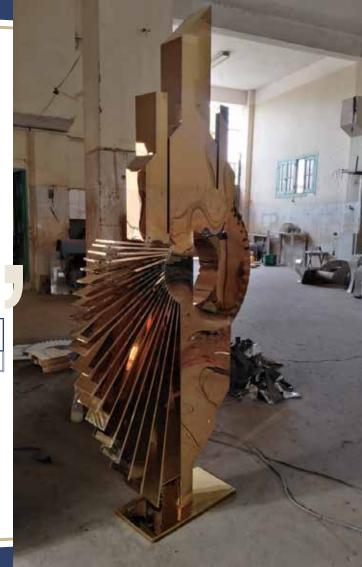

# Click to specifications

|               | MODEL NO Length Width |      | Height        | <b>.</b>    |          | Stair                                                          | nless Steel    | Pump |
|---------------|-----------------------|------|---------------|-------------|----------|----------------------------------------------------------------|----------------|------|
| MODEL NO      | (CM)                  | (CM) | (CM) Diameter |             |          | Туре                                                           | Thickness (MM) | (Hp) |
| GWF 152       | 125                   | 125  | 90            | 80          |          | 304                                                            | 2              | 0.5  |
| Decorations   |                       |      | Filter        | Weight (KG) | Lighting |                                                                |                |      |
|               |                       |      |               |             | V        | Color                                                          | Control Panel  | IP   |
| Natural Stone |                       | No   |               | 12          | RGB      | " Operating System<br>by Remote Control<br>or<br>Touch Screen" | 68             |      |