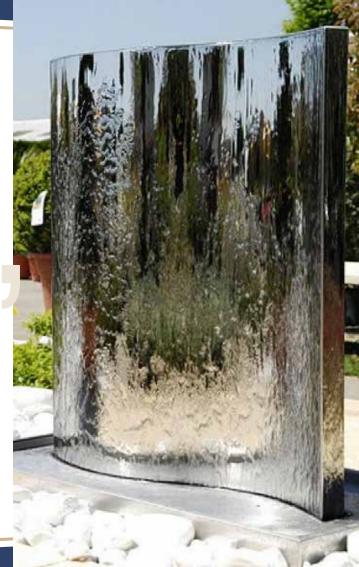

# AMON DECOR

المجموعة الهندسية أمون

نوافير عامة وحدائق

| CODE    | Width<br>(CM) | Heigh<br>(CM) | Water<br>Pump | Control<br>Panel | Lighting | Saftey<br>System |
|---------|---------------|---------------|---------------|------------------|----------|------------------|
| GWF-005 | 160 CM        | 260 CM        | Italian       | Schneider        | 12 v     | Yes              |