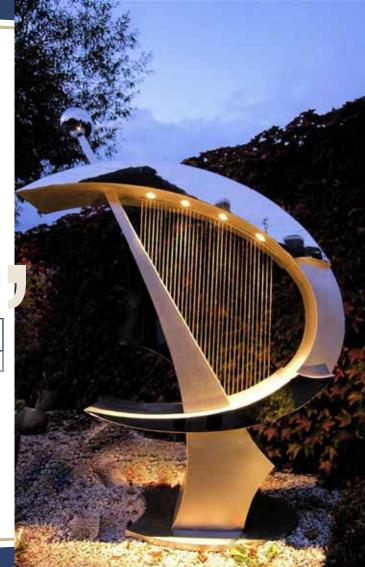

# Click to specifications

|               | MODEL NO Length Width |      | Height        | <b>.</b>    |          | Stair                                                          | nless Steel    | Pump |
|---------------|-----------------------|------|---------------|-------------|----------|----------------------------------------------------------------|----------------|------|
| MODEL NO      | (CM)                  | (CM) | (CM) Diameter |             |          | Туре                                                           | Thickness (MM) | (Hp) |
| GWF 152       | 125                   | 125  | 90            | 80          |          | 304                                                            | 2              | 0.5  |
| Decorations   |                       |      | Filter        | Weight (KG) | Lighting |                                                                |                |      |
|               |                       |      |               |             | V        | Color                                                          | Control Panel  | IP   |
| Natural Stone |                       | No   |               | 12          | RGB      | " Operating System<br>by Remote Control<br>or<br>Touch Screen" | 68             |      |