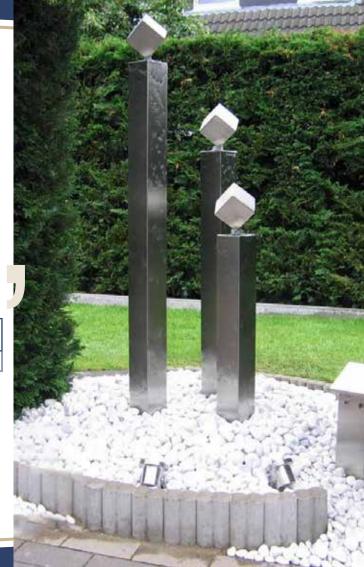

Each Column

10X10 CM

| CODE        | Width<br>(CM) | Heigh<br>(CM) | Water<br>Pump | Control<br>Panel | Lighting | Saftey<br>System |
|-------------|---------------|---------------|---------------|------------------|----------|------------------|
| GWF-021     | 140 CM        | 115 CM        | Italian       | Schneider        | 12 v     | Yes              |
| Each Column |               |               |               |                  |          |                  |
| 10X15 CM    |               |               |               |                  |          |                  |