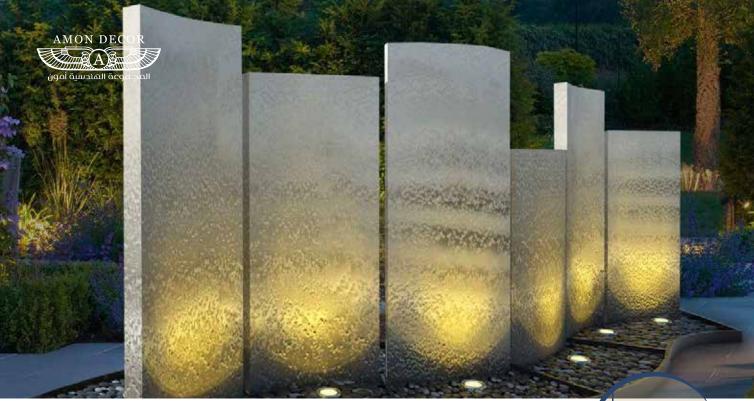

Each Column

10X10 CM

| CODE        | Width<br>(CM) | Heigh<br>(CM) | Water<br>Pump | Control<br>Panel | Lighting | Saftey<br>System |
|-------------|---------------|---------------|---------------|------------------|----------|------------------|
| GWF-021     | 140 CM        | 115 CM        | Italian       | Schneider        | 12 v     | Yes              |
| Each Column |               |               |               |                  |          |                  |
| 10X15 CM    |               |               |               |                  |          |                  |