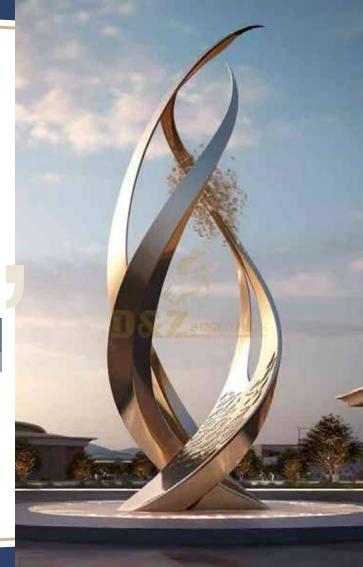

## **HOLOGRAMS**

المجسمات

| CODE  | Width<br>(CM) | Heigh<br>(CM) | Water<br>Pump | Control<br>Panel | Lighting | Saftey<br>System |
|-------|---------------|---------------|---------------|------------------|----------|------------------|
| ST-01 | 120 CM        | 220 CM        | Italian       | Schneider        | 12 v     | Yes              |