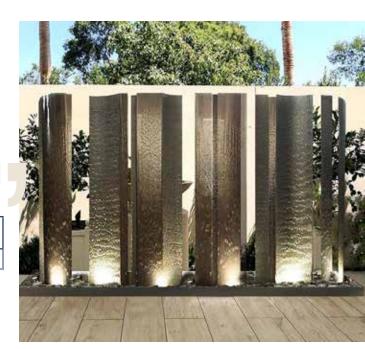

----------------|
| HWF-600 | 80 cm         | 30 cm         | Italian       | Schneider        | 12 v     | Yes              |







| CODE    | Width<br>(CM) | Heigh<br>(CM) | Water<br>Pump | Control<br>Panel | Lighting | Saftey<br>System |
|---------|---------------|---------------|---------------|------------------|----------|------------------|
| HWF-600 | 40 cm         | 140 cm        | Italian       | Schneider        | 12 v     | Yes              |









| CODE    | Width<br>(CM) | Heigh<br>(CM) | Water<br>Pump | Control<br>Panel | Lighting | Saftey<br>System |
|---------|---------------|---------------|---------------|------------------|----------|------------------|
| GWF-015 | 60 CM         | 220 CM        | Italian       | Schneider        | 12 v     | Yes              |







| CODE    | Width<br>(CM) | Heigh<br>(CM) | Water<br>Pump | Control<br>Panel | Lighting | Saftey<br>System |
|---------|---------------|---------------|---------------|------------------|----------|------------------|
| GWF-014 | 120 CM        | 200 CM        | Italian       | Schneider        | 12 v     | Yes              |







| CODE    | Width<br>(CM) |        | Water<br>Pump | Control<br>Panel | Lighting | Saftey<br>System |
|---------|---------------|--------|---------------|------------------|----------|------------------|
| GWF-012 | 130 CM        | 200 CM | Italian       | Schneider        | 12 v     | Yes              |







| CODE    | Width<br>(CM) | Heigh<br>(CM) | Water<br>Pump | Control<br>Panel | Lighting | Saftey<br>System |
|---------|---------------|-------------