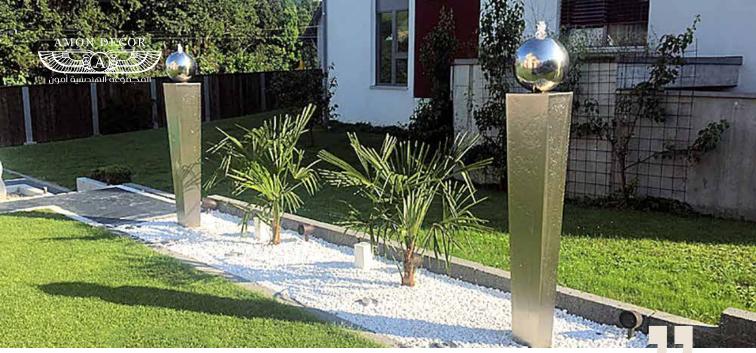

| CODE    | Width<br>(CM) | Heigh<br>(CM) | Water<br>Pump | Control<br>Panel | Lighting | Saftey<br>System |
|---------|---------------|---------------|---------------|------------------|----------|------------------|
| GWF-015 | 60 CM         | 220 CM        | Italian       | Schneider        | 12 v     | Yes              |

| CODE    | Width<br>(CM) | Heigh<br>(CM) | Water<br>Pump | Control<br>Panel | Lighting | Saftey<br>System |
|---------|---------------|---------------|---------------|------------------|----------|------------------|
| GWF-015 | 180 CM        | 220 CM        | Italian       | Schneider        | 12 v     | Yes              |