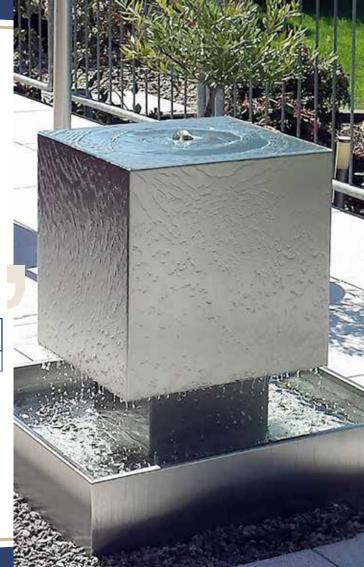

# Click to specifications

|               | MODEL NO Length Width |      | Height        | <b>.</b>    |          | Stair                                                          | nless Steel    | Pump |
|---------------|-----------------------|------|---------------|-------------|----------|----------------------------------------------------------------|----------------|------|
| MODEL NO      | (CM)                  | (CM) | (CM) Diameter |             |          | Туре                                                           | Thickness (MM) | (Hp) |
| GWF 152       | 125                   | 125  | 90            | 80          |          | 304                                                            | 2              | 0.5  |
| Decorations   |                       |      | Filter        | Weight (KG) | Lighting |                                                                |                |      |
|               |                       |      |               |             | V        | Color                                                          | Control Panel  | IP   |
| Natural Stone |                       | No   |               | 12          | RGB      | " Operating System<br>by Remote Control<br>or<br>Touch Screen" | 68             |      |