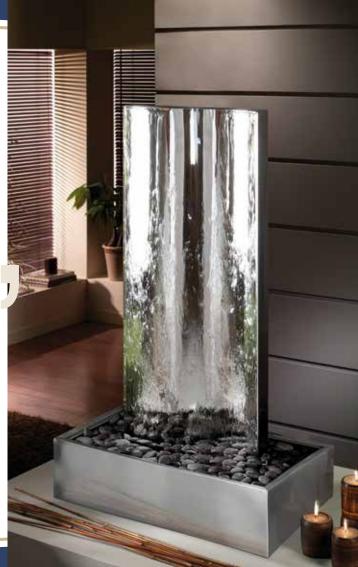

| CODE    | Width<br>(CM) | Heigh<br>(CM) | Water<br>Pump | Control<br>Panel | Lighting | Saftey<br>System |
|---------|---------------|---------------|---------------|------------------|----------|------------------|
| GWF-015 | 60 CM         | 220 CM        | Italian       | Schneider        | 12 v     | Yes              |

| CODE    | Width<br>(CM) | Heigh<br>(CM) | Water<br>Pump | Control<br>Panel | Lighting | Saftey<br>System |
|---------|---------------|---------------|---------------|------------------|----------|------------------|
| GWF-015 | 180 CM        | 220 CM        | Italian       | Schneider        | 12 v     | Yes              |