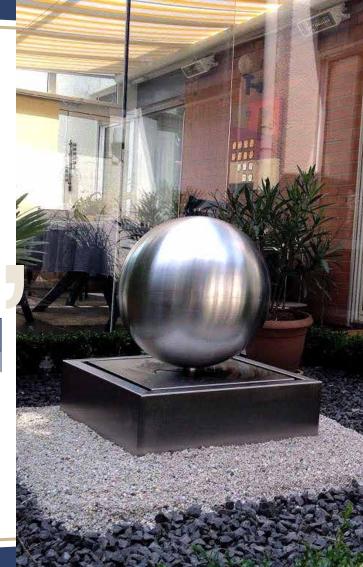

Each Ball Diameter

25X40X60 CM

| CODE    | Width<br>(CM) | Heigh<br>(CM) | Water<br>Pump | Control<br>Panel | Lighting | Saftey<br>System |
|---------|---------------|---------------|---------------|------------------|----------|------------------|
| HWF-600 | 140 cm        | 115 cm        | Italian       | Schneider        | 12 v     | Yes              |