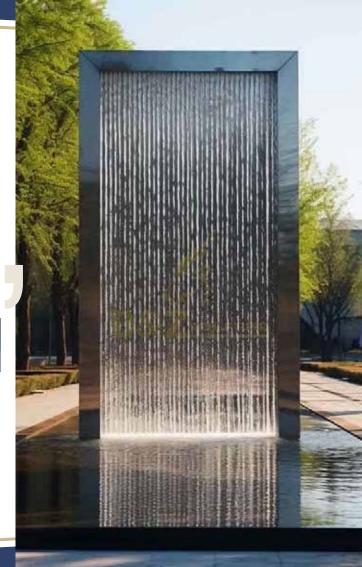

# AMON DECOR

المجموعة الهندسية أمون

نوافير عامة وحدائق

| CODE    | Width<br>(CM) | Heigh<br>(CM) | Water<br>Pump | Control<br>Panel | Lighting | Saftey<br>System |
|---------|---------------|---------------|---------------|------------------|----------|------------------|
| GWF-005 | 160 CM        | 260 CM        | Italian       | Schneider        | 12 v     | Yes              |