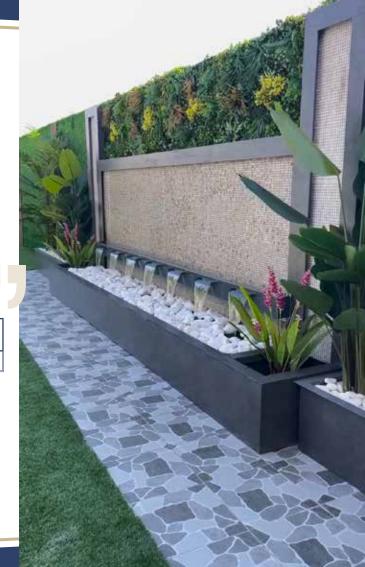

# AMON DECOR

المجموعة الهندسية أمون

نوافير عامة وحدائق

| CODE    | Width<br>(CM) | Heigh<br>(CM) | Water<br>Pump | Control<br>Panel | Lighting | Saftey<br>System |
|---------|---------------|---------------|---------------|------------------|----------|------------------|
| GWF-005 | 160 CM        | 260 CM        | Italian       | Schneider        | 12 v     | Yes              |