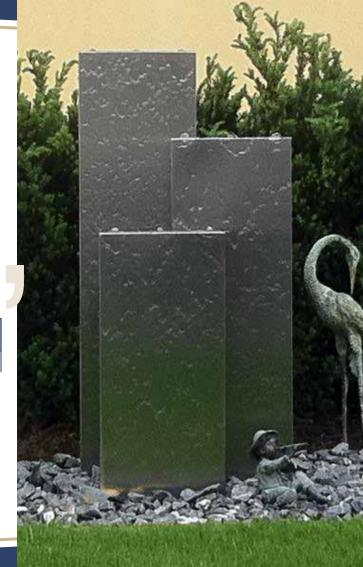

| CODE    | Width<br>(CM) | Heigh<br>(CM) | Water<br>Pump | Control<br>Panel | Lighting | Saftey<br>System |
|---------|---------------|---------------|---------------|------------------|----------|------------------|
| GWF-015 | 60 CM         | 220 CM        | Italian       | Schneider        | 12 v     | Yes              |

| CODE    | Width<br>(CM) | Heigh<br>(CM) | Water<br>Pump | Control<br>Panel | Lighting | Saftey<br>System |
|---------|---------------|---------------|---------------|------------------|----------|------------------|
| GWF-015 | 180 CM        | 220 CM        | Italian       | Schneider        | 12 v     | Yes              |