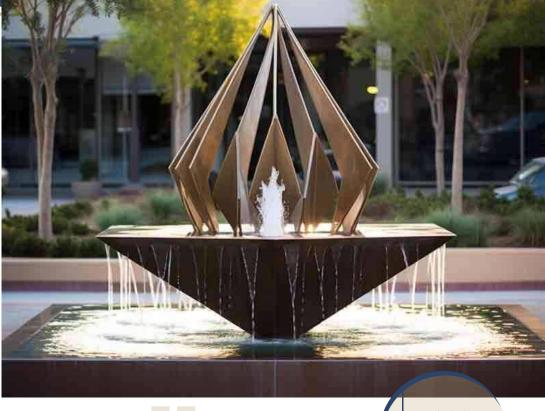

# Click to specifications

|               | MODEL NO Length Width |      | Height        | <b>.</b>    |          | Stair                                                          | nless Steel    | Pump |
|---------------|-----------------------|------|---------------|-------------|----------|----------------------------------------------------------------|----------------|------|
| MODEL NO      | (CM)                  | (CM) | (CM) Diameter |             |          | Туре                                                           | Thickness (MM) | (Hp) |
| GWF 152       | 125                   | 125  | 90            | 80          |          | 304                                                            | 2              | 0.5  |
| Decorations   |                       |      | Filter        | Weight (KG) | Lighting |                                                                |                |      |
|               |                       |      |               |             | V        | Color                                                          | Control Panel  | IP   |
| Natural Stone |                       | No   |               | 12          | RGB      | " Operating System<br>by Remote Control<br>or<br>Touch Screen" | 68             |      |