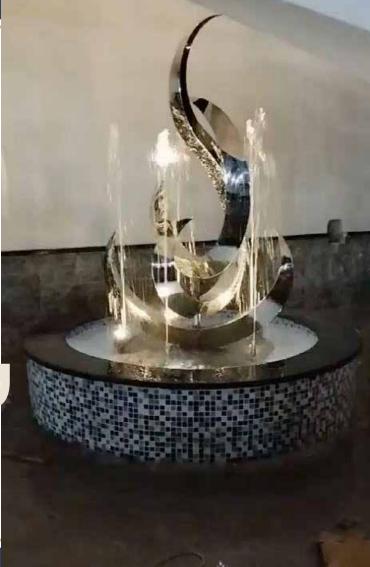

-----------|
| GWF-012 | 150 CM        | 220 CM | Italian       | Schneider        | 12 v     | Yes              |





## **HOLOGRAMS**

المجسمات



| CODE  | Width<br>(CM) | Heigh<br>(CM) | Water<br>Pump | Control<br>Panel | Lighting | Saftey<br>System |
|-------|---------------|---------------|---------------|------------------|----------|------------------|
| ST-01 | 120 CM        | 220 CM        | Italian       | Schneider        | 12 v     | Yes              |







| CODE  | Width<br>(CM) | Heigh<br>(CM) | Water<br>Pump | Control<br>Panel | Lighting | Saftey<br>System |
|-------|---------------|---------------|---------------|------------------|----------|------------------|
| ST-02 | 120 CM        | 220 CM        | Italian       | Schneider        | 12 v     | Yes              |











| CODE  | Width<br>(CM) | Heigh<br>(CM) | Water<br>Pump | Control<br>Panel | Lighting | Saftey<br>System |
|-------|---------------|---------------|---------------|------------------|----------|------------------|
| ST-04 | 90 CM         | 120 CM        | Italian       | Schneider        | 12 v     | Yes              |





| CODE  | Width<br>(CM) | Heigh<br>(CM) | Water<br>Pump | Control<br>Panel | Lighting | Saftey<br>System |
|-------|---------------|---------------|---------------|------------------|----------|------------------|
| ST-04 | 120 CM        | 220 CM        | Italian       | Schneider        | 12 v     | Yes              |







| CODE  | Width<br>(CM) | Heigh<br>(CM) | Water<br>Pump | Control<br>Panel | Lighting | Saftey<br>System |
|-------|---------------|----