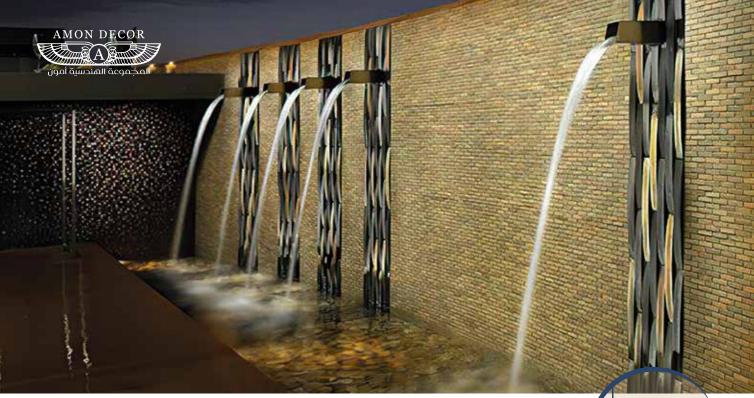

## **HOLOGRAMS**

المجسمات

| CODE  | Width<br>(CM) | Heigh<br>(CM) | Water<br>Pump | Control<br>Panel | Lighting | Saftey<br>System |
|-------|---------------|---------------|---------------|------------------|----------|------------------|
| ST-01 | 120 CM        | 220 CM        | Italian       | Schneider        | 12 v     | Yes              |