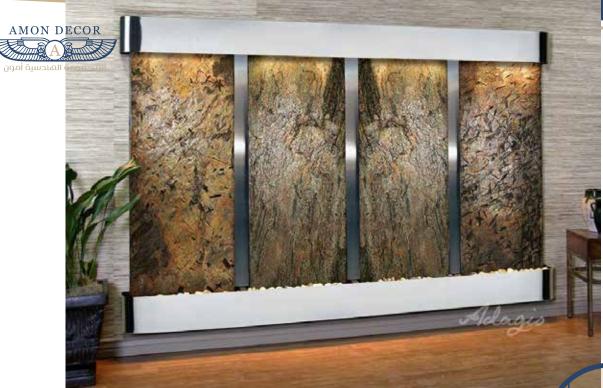

-|------------------|
| GWF-015 | 120 CM        | 200 CM        | Italian       | Schneider        | 12 v     | Yes              |





| CODE    | Width<br>(CM) | Heigh<br>(CM) | Water<br>Pump | Control<br>Panel | Lighting | Saftey<br>System |
|---------|---------------|---------------|---------------|------------------|----------|------------------|
| GWF-014 | 120 CM        | 200 CM        | Italian       | Schneider        | 12 v     | Yes              |





| CODE    | Width<br>(CM) | Heigh<br>(CM) | Water<br>Pump | Control<br>Panel | Lighting | Saftey<br>System |
|---------|---------------|---------------|---------------|------------------|----------|------------------|
| GWF-012 | 90 CM         | 200 CM        | Italian       | Schneider        | 12 v     | Yes              |







| CODE    | Width<br>(CM) | Heigh<br>(CM) | Water<br>Pump | Control<br>Panel | Lighting | Saftey<br>System |
|---------|---------------|---------------|---------------|------------------|----------|------------------|
| GWF-012 | 180 CM        | 220 CM        | Italian       | Schneider        | 12 v     | Yes              |





| CODE    | Width<br>(CM) | Heigh<br>(CM) | Water<br>Pump | Control<br>Panel | Lighting | Saftey<br>System |
|---------|---------------|---------------|---------------|------------------|----------|------------------|
| GWF-012 | - CM          | 260 CM        | Italian       | Schneider        | 12 v     | Yes              |







| CODE    | Width<br>(CM) | Heigh<br>(CM) | Water<br>Pump | Control<br>Panel | Lighting | Saftey<br>System |
|---------|------------