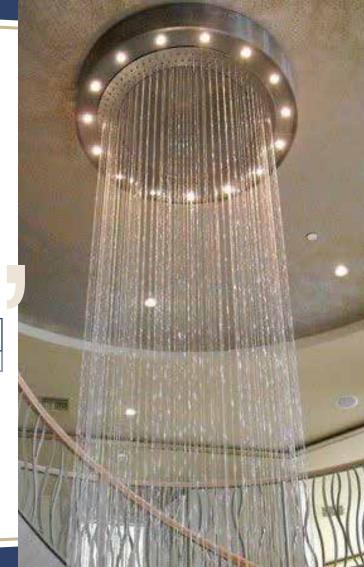

## **HOLOGRAMS**

المجسمات

| CODE  | Width<br>(CM) | Heigh<br>(CM) | Water<br>Pump | Control<br>Panel | Lighting | Saftey<br>System |
|-------|---------------|---------------|---------------|------------------|----------|------------------|
| ST-01 | 120 CM        | 220 CM        | Italian       | Schneider        | 12 v     | Yes              |