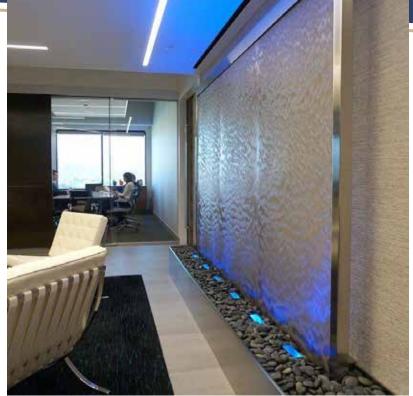

The product made of Stainless Steel (Esp. 316)

| CODE    | Width<br>(CM) | Heigh<br>(CM) | Water<br>Pump | Control<br>Panel | Lighting | Saftey<br>System |
|---------|---------------|---------------|---------------|------------------|----------|------------------|
| GWF-001 | 40 CM         | 115 CM        | Italian       | Schneider        | 12 v     | Yes              |

Each Column

10X10 CM

The product made of Stainless Steel (Esp. 316)

| CODE    | Width<br>(CM) | Heigh<br>(CM) | Water<br>Pump | Control<br>Panel | Lighting | Saftey<br>System |
|---------|---------------|---------------|---------------|------------------|----------|------------------|
| GWF-003 | 40 CM         | 115 CM        | Italian       | Schneider        | 12 v     | Yes              |

Each Column

8X8 CM

The product made of Stainless Steel (Esp. 316)

| CODE    | Width<br>(CM) | Heigh<br>(CM) | Water<br>Pump | Control<br>Panel | Lighting | Saftey<br>System |
|---------|---------------|---------------|---------------|------------------|----------|------------------|
| GWF-004 | 40 CM         | 115 CM        | Italian       | Schneider        | 12 v     | Yes              |

Each Column

8X8 CM

The product made of Stainless Steel (Esp. 316)

| CODE    | Width<br>(CM) | Heigh<br>(CM) | Water<br>Pump | Control<br>Panel | Lighting | Saftey<br>System |
|---------|---------------|---------------|---------------|------------------|----------|------------------|
| GWF-020 | 40 CM         | 115 CM        | Italian       | Schneider        | 12 v     | Yes              |