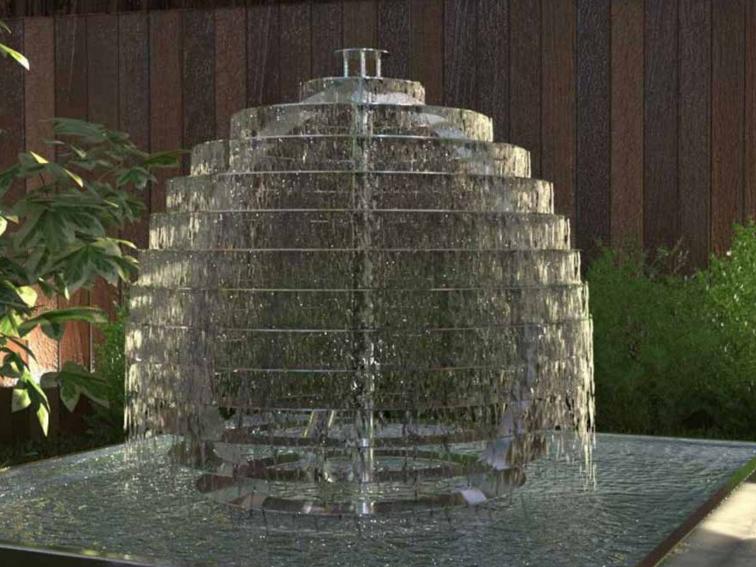

# Click to specifications

|               | MODEL NO Length Width |      | Height        | <b>.</b>    |          | Stair                                                          | nless Steel    | Pump |
|---------------|-----------------------|------|---------------|-------------|----------|----------------------------------------------------------------|----------------|------|
| MODEL NO      | (CM)                  | (CM) | (CM) Diameter |             |          | Туре                                                           | Thickness (MM) | (Hp) |
| GWF 152       | 125                   | 125  | 90            | 80          |          | 304                                                            | 2              | 0.5  |
| Decorations   |                       |      | Filter        | Weight (KG) | Lighting |                                                                |                |      |
|               |                       |      |               |             | V        | Color                                                          | Control Panel  | IP   |
| Natural Stone |                       | No   |               | 12          | RGB      | " Operating System<br>by Remote Control<br>or<br>Touch Screen" | 68             |      |