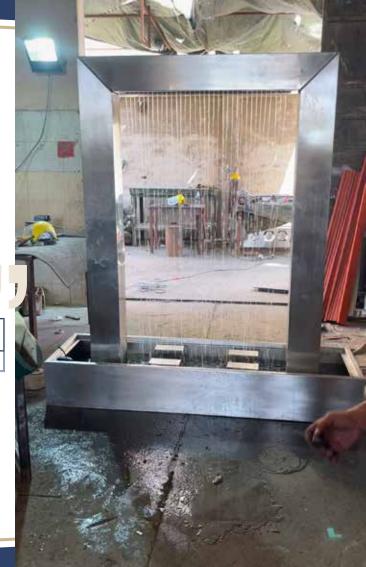

| CODE    | Width<br>(CM) | Heigh<br>(CM) | Water<br>Pump | Control<br>Panel | Lighting | Saftey<br>System |
|---------|---------------|---------------|---------------|------------------|----------|------------------|
| GWF-015 | 60 CM         | 220 CM        | Italian       | Schneider        | 12 v     | Yes              |

| CODE    | Width<br>(CM) | Heigh<br>(CM) | Water<br>Pump | Control<br>Panel | Lighting | Saftey<br>System |
|---------|---------------|---------------|---------------|------------------|----------|------------------|
| GWF-015 | 180 CM        | 220 CM        | Italian       | Schneider        | 12 v     | Yes              |