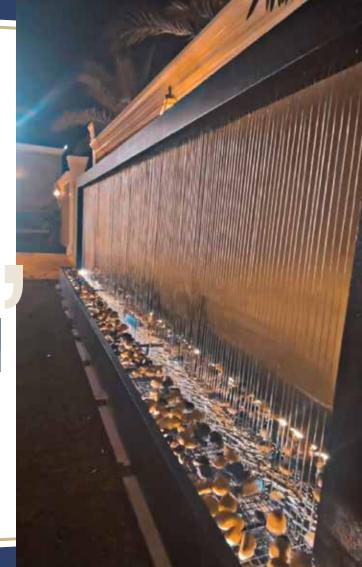

| CODE    | Width<br>(CM) | Heigh<br>(CM) | Water<br>Pump | Control<br>Panel | Lighting | Saftey<br>System |
|---------|---------------|---------------|---------------|------------------|----------|------------------|
| GWF-015 | 60 CM         | 220 CM        | Italian       | Schneider        | 12 v     | Yes              |

| CODE    | Width<br>(CM) | Heigh<br>(CM) | Water<br>Pump | Control<br>Panel | Lighting | Saftey<br>System |
|---------|---------------|---------------|---------------|------------------|----------|------------------|
| GWF-015 | 180 CM        | 220 CM        | Italian       | Schneider        | 12 v     | Yes              |