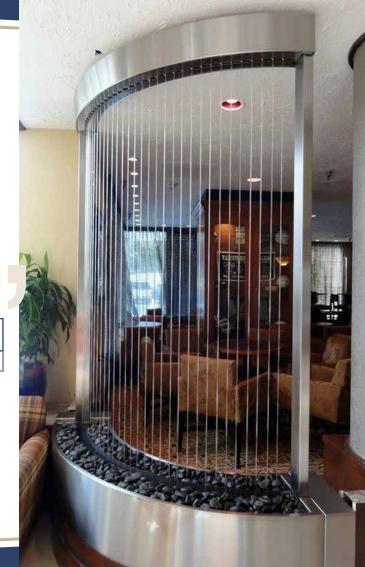

# Click to specifications

|               | MODEL NO Length Width |      | Height        | <b>.</b>    |          | Stair                                                          | nless Steel    | Pump |
|---------------|-----------------------|------|---------------|-------------|----------|----------------------------------------------------------------|----------------|------|
| MODEL NO      | (CM)                  | (CM) | (CM) Diameter |             |          | Туре                                                           | Thickness (MM) | (Hp) |
| GWF 152       | 125                   | 125  | 90            | 80          |          | 304                                                            | 2              | 0.5  |
| Decorations   |                       |      | Filter        | Weight (KG) | Lighting |                                                                |                |      |
|               |                       |      |               |             | V        | Color                                                          | Control Panel  | IP   |
| Natural Stone |                       | No   |               | 12          | RGB      | " Operating System<br>by Remote Control<br>or<br>Touch Screen" | 68             |      |