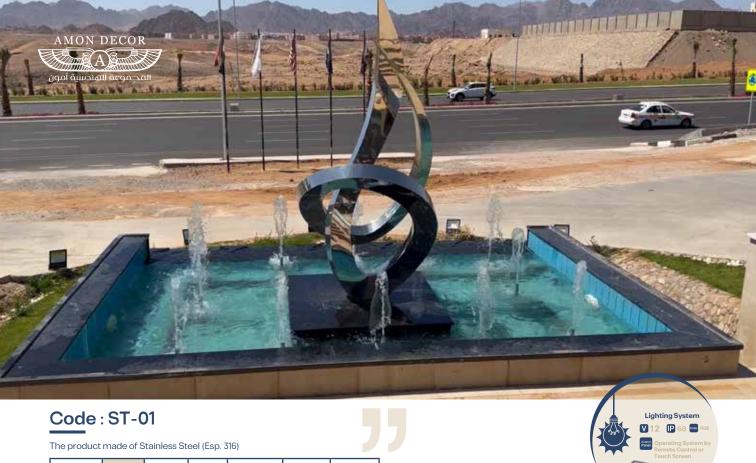

## **HOLOGRAMS**

المجسمات

| CODE  | Width<br>(CM) | Heigh<br>(CM) | Water<br>Pump | Control<br>Panel | Lighting | Saftey<br>System |
|-------|---------------|---------------|---------------|------------------|----------|------------------|
| ST-01 | 120 CM        | 220 CM        | Italian       | Schneider        | 12 v     | Yes              |