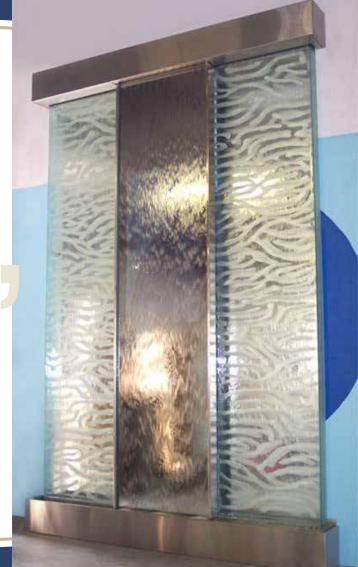

# AMON DECOR

المجموعة الهندسية أمون

نوافير عامة وحدائق

| CODE    | Width<br>(CM) | Heigh<br>(CM) | Water<br>Pump | Control<br>Panel | Lighting | Saftey<br>System |
|---------|---------------|---------------|---------------|------------------|----------|------------------|
| GWF-005 | 160 CM        | 260 CM        | Italian       | Schneider        | 12 v     | Yes              |