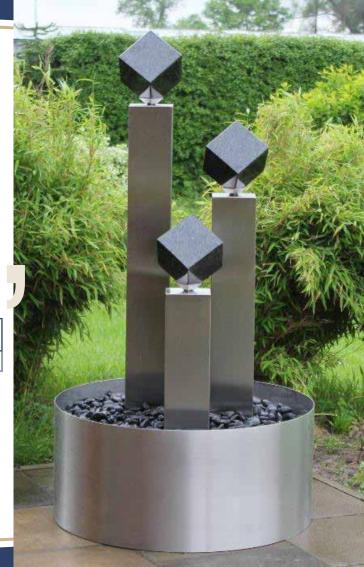

| CODE    | Width<br>(CM) | Heigh<br>(CM) | Water<br>Pump | Control<br>Panel | Lighting | Saftey<br>System |
|---------|---------------|---------------|---------------|------------------|----------|------------------|
| GWF-015 | 60 CM         | 220 CM        | Italian       | Schneider        | 12 v     | Yes              |

| CODE    | Width<br>(CM) | Heigh<br>(CM) | Water<br>Pump | Control<br>Panel | Lighting | Saftey<br>System |
|---------|---------------|---------------|---------------|------------------|----------|------------------|
| GWF-015 | 180 CM        | 220 CM        | Italian       | Schneider        | 12 v     | Yes              |