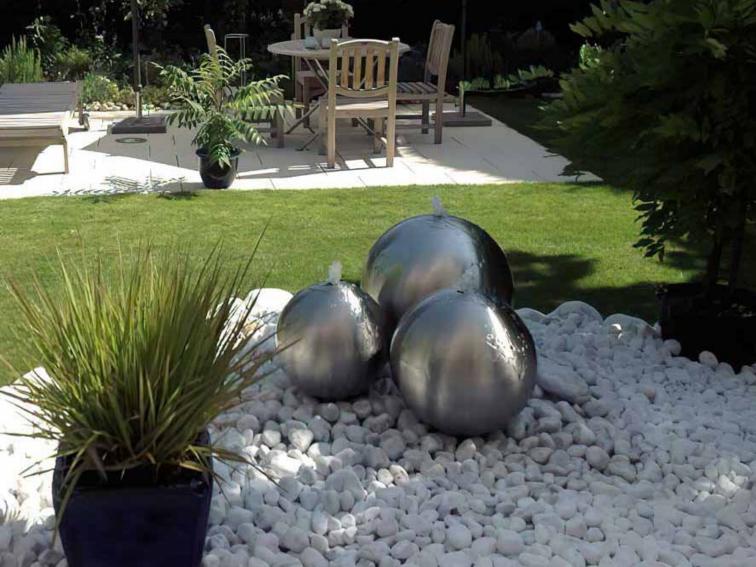

Each Ball Diameter

25X40X60 CM

| CODE    | Width<br>(CM) | Heigh<br>(CM) | Water<br>Pump | Control<br>Panel | Lighting | Saftey<br>System |
|---------|---------------|---------------|---------------|------------------|----------|------------------|
| HWF-600 | 140 cm        | 115 cm        | Italian       | Schneider        | 12 v     | Yes              |

The product made of Stainless Steel (Esp. 316)

| CODE    | Width<br>(CM) | Heigh<br>(CM) | Water<br>Pump | Control<br>Panel | Lighting | Saftey<br>System |
|---------|---------------|---------------|---------------|------------------|----------|------------------|
| HWF-600 | 140 cm        | 110 cm        | Italian       | Schneider        | 12 v     | Yes              |