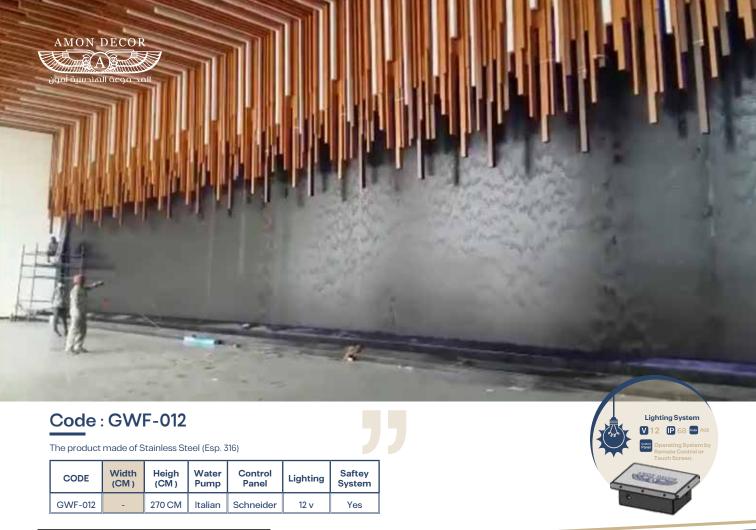

| CODE    | Width<br>(CM) | Heigh<br>(CM) | Water<br>Pump | Control<br>Panel | Lighting | Saftey<br>System |
|---------|---------------|---------------|---------------|------------------|----------|------------------|
| GWF-012 | - CM          | 260 CM        | Italian       | Schneider        | 12 v     | Yes              |