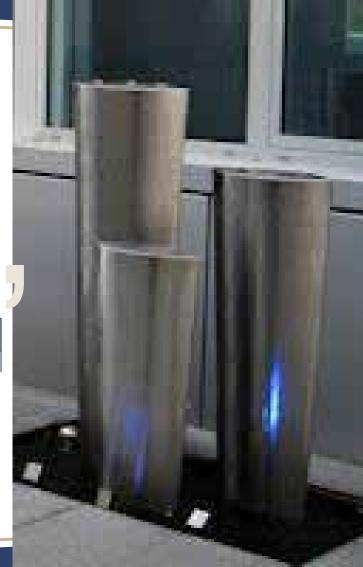

The product made of Stainless Steel (Esp. 316)

| CODE    | Width<br>(CM) | Heigh<br>(CM) | Water<br>Pump | Control<br>Panel | Lighting | Saftey<br>System |
|---------|---------------|---------------|---------------|------------------|----------|------------------|
| GWF-001 | 40 CM         | 115 CM        | Italian       | Schneider        | 12 v     | Yes              |

Each Column

10X10 CM

The product made of Stainless Steel (Esp. 316)

| CODE    | Width<br>(CM) | Heigh<br>(CM) | Water<br>Pump | Control<br>Panel | Lighting | Saftey<br>System |
|---------|---------------|---------------|---------------|------------------|----------|------------------|
| GWF-003 | 40 CM         | 115 CM        | Italian       | Schneider        | 12 v     | Yes              |

Each Column

8X8 CM

The product made of Stainless Steel (Esp. 316)

| CODE    | Width<br>(CM) | Heigh<br>(CM) | Water<br>Pump | Control<br>Panel | Lighting | Saftey<br>System |
|---------|---------------|---------------|---------------|------------------|----------|------------------|
| GWF-004 | 40 CM         | 115 CM        | Italian       | Schneider        | 12 v     | Yes              |