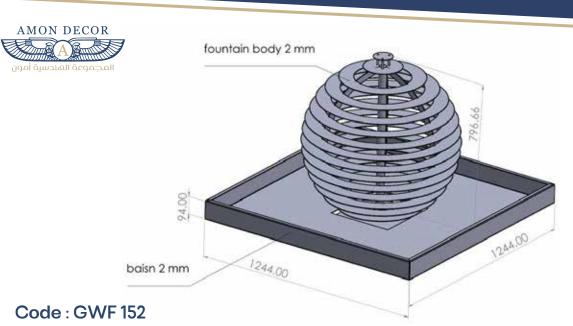

# Click to specifications

|               | MODEL NO Length Width |      | Height        | <b>.</b>    |          | Stair                                                          | nless Steel    | Pump |
|---------------|-----------------------|------|---------------|-------------|----------|----------------------------------------------------------------|----------------|------|
| MODEL NO      | (CM)                  | (CM) | (CM) Diameter |             |          | Туре                                                           | Thickness (MM) | (Hp) |
| GWF 152       | 125                   | 125  | 90            | 80          |          | 304                                                            | 2              | 0.5  |
| Decorations   |                       |      | Filter        | Weight (KG) | Lighting |                                                                |                |      |
|               |                       |      |               |             | V        | Color                                                          | Control Panel  | IP   |
| Natural Stone |                       | No   |               | 12          | RGB      | " Operating System<br>by Remote Control<br>or<br>Touch Screen" | 68             |      |