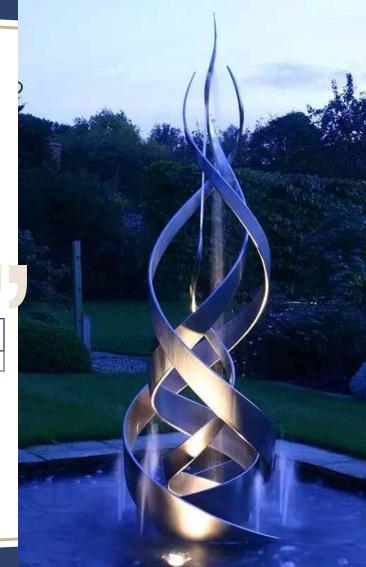

# Click to specifications

|               | MODEL NO Length Width |      | Height        | <b>.</b>    |          | Stair                                                          | nless Steel    | Pump |
|---------------|-----------------------|------|---------------|-------------|----------|----------------------------------------------------------------|----------------|------|
| MODEL NO      | (CM)                  | (CM) | (CM) Diameter |             |          | Туре                                                           | Thickness (MM) | (Hp) |
| GWF 152       | 125                   | 125  | 90            | 80          |          | 304                                                            | 2              | 0.5  |
| Decorations   |                       |      | Filter        | Weight (KG) | Lighting |                                                                |                |      |
|               |                       |      |               |             | V        | Color                                                          | Control Panel  | IP   |
| Natural Stone |                       | No   |               | 12          | RGB      | " Operating System<br>by Remote Control<br>or<br>Touch Screen" | 68             |      |