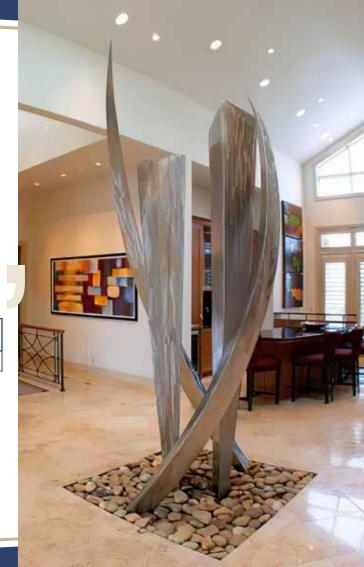

----------------|
| HWF-600 | 40 cm         | 140 cm        | Italian       | Schneider        | 12 v     | Yes              |









| CODE    | Width<br>(CM) | Heigh<br>(CM) | Water<br>Pump | Control<br>Panel | Lighting | Saftey<br>System |
|---------|---------------|---------------|---------------|------------------|----------|------------------|
| GWF-015 | 60 CM         | 220 CM        | Italian       | Schneider        | 12 v     | Yes              |







| CODE    | Width<br>(CM) | Heigh<br>(CM) | Water<br>Pump | Control<br>Panel | Lighting | Saftey<br>System |
|---------|---------------|---------------|---------------|------------------|----------|------------------|
| GWF-014 | 120 CM        | 200 CM        | Italian       | Schneider        | 12 v     | Yes              |







| CODE    | Width<br>(CM) |        | Water<br>Pump | Control<br>Panel | Lighting | Saftey<br>System |
|---------|---------------|--------|---------------|------------------|----------|------------------|
| GWF-012 | 130 CM        | 200 CM | Italian       | Schneider        | 12 v     | Yes              |







| CODE    | Width<br>(CM) | Heigh<br>(CM) | Water<br>Pump | Control<br>Panel | Lighting | Saftey<br>System |
|---------|---------------|---------------|---------------|------------------|----------|------------------|
| GWF-015 | 180 CM        | 220 CM        | Italian       | Schneider        | 12 v     | Yes              |







| CODE    | Width<br>(CM) | Heigh<br>(CM) | Water<br>Pump | Control<br>Panel | Lighting | Saftey<br>System |
|---------|---------------|-------------