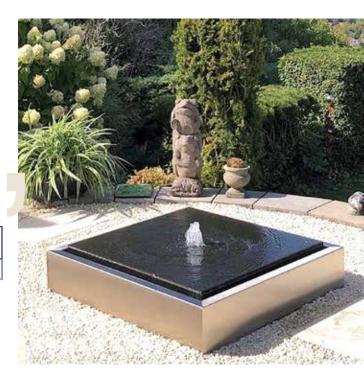

| CODE    | Width<br>(CM) | Heigh<br>(CM) | Water<br>Pump | Control<br>Panel | Lighting | Saftey<br>System |
|---------|---------------|---------------|---------------|------------------|----------|------------------|
| GWF-010 | 140 CM        | 140 CM        | Italian       | Schneider        | 12 v     | Yes              |