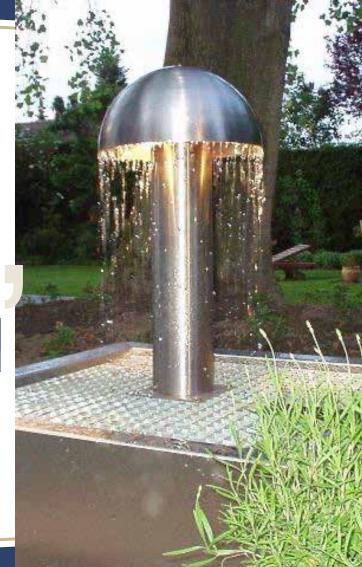

Mashroom Diameter 30 CM

| CODE    | Width<br>(CM) | Heigh<br>(CM) | Water<br>Pump | Control<br>Panel | Lighting | Saftey<br>System |
|---------|---------------|---------------|---------------|------------------|----------|------------------|
| HWF-600 | 80 cm         | 30 cm         | Italian       | Schneider        | 12 v     | Yes              |