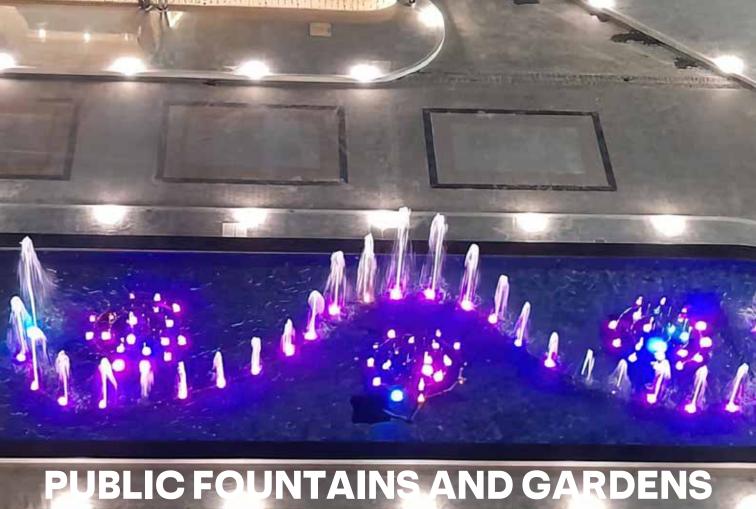

# AMON DECOR

المجموعة الهندسية أمون

نوافير عامة وحدائق

| CODE    | Width<br>(CM) | Heigh<br>(CM) | Water<br>Pump | Control<br>Panel | Lighting | Saftey<br>System |
|---------|---------------|---------------|---------------|------------------|----------|------------------|
| GWF-005 | 160 CM        | 260 CM        | Italian       | Schneider        | 12 v     | Yes              |