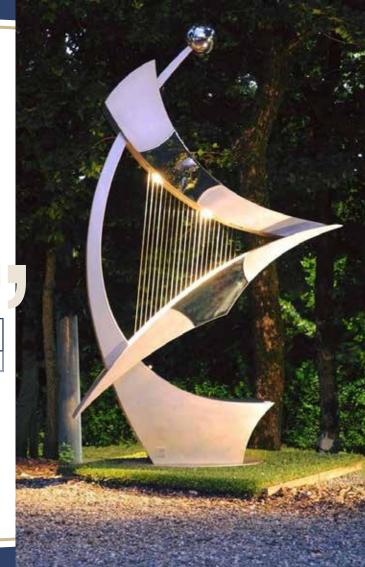

# AMON DECOR



المجموعة الهندسية أمون





نوافير عامة وحدائق



| CODE    | Width<br>(CM) | Heigh<br>(CM) | Water<br>Pump | Control<br>Panel | Lighting | Saftey<br>System |
|---------|---------------|---------------|---------------|------------------|----------|------------------|
| GWF-005 | 160 CM        | 260 CM        | Italian       | Schneider        | 12 v     | Yes              |







| CODE    | Width<br>(CM) | Heigh<br>(CM) | Water<br>Pump | Control<br>Panel | Lighting | Saftey<br>System |
|---------|---------------|---------------|---------------|------------------|----------|------------------|
| GWF-006 | 160 CM        | 260 CM        | Italian       | Schneider        | 12 v     | Yes              |







| CODE    | Width<br>(CM) | Heigh<br>(CM) | Water<br>Pump | Control<br>Panel | Lighting | Saftey<br>System |
|---------|---------------|---------------|---------------|------------------|----------|------------------|
| GWF-007 | 90 CM         | 160 CM        | Italian       | Schneider        | 12 v     | Yes              |











| CODE    | Width<br>(CM) | Heigh<br>(CM) | Water<br>Pump | Control<br>Panel | Lighting | Saftey<br>System |
|---------|----