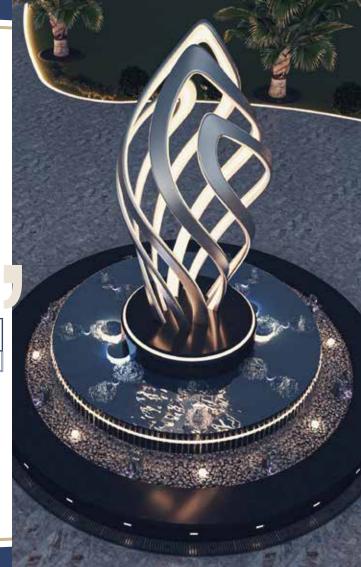

# Click to specifications

|               | MODEL NO Length Width |      | Height        | <b>.</b>    |          | Stair                                                          | nless Steel    | Pump |
|---------------|-----------------------|------|---------------|-------------|----------|----------------------------------------------------------------|----------------|------|
| MODEL NO      | (CM)                  | (CM) | (CM) Diameter |             |          | Туре                                                           | Thickness (MM) | (Hp) |
| GWF 152       | 125                   | 125  | 90            | 80          |          | 304                                                            | 2              | 0.5  |
| Decorations   |                       |      | Filter        | Weight (KG) | Lighting |                                                                |                |      |
|               |                       |      |               |             | V        | Color                                                          | Control Panel  | IP   |
| Natural Stone |                       | No   |               | 12          | RGB      | " Operating System<br>by Remote Control<br>or<br>Touch Screen" | 68             |      |