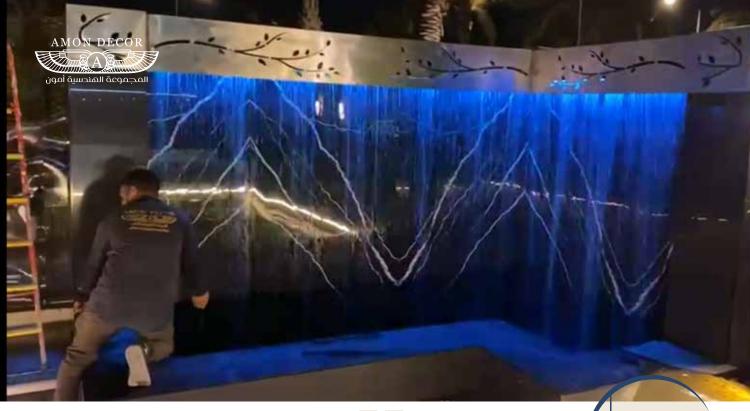

# AMON DECOR

المجموعة الهندسية أمون

نوافير عامة وحدائق

| CODE    | Width<br>(CM) | Heigh<br>(CM) | Water<br>Pump | Control<br>Panel | Lighting | Saftey<br>System |
|---------|---------------|---------------|---------------|------------------|----------|------------------|
| GWF-005 | 160 CM        | 260 CM        | Italian       | Schneider        | 12 v     | Yes              |

| CODE    | Width<br>(CM) | Heigh<br>(CM) | Water<br>Pump | Control<br>Panel | Lighting | Saftey<br>System |
|---------|---------------|---------------|---------------|------------------|----------|------------------|
| GWF-006 | 160 CM        | 260 CM        | Italian       | Schneider        | 12 v     | Yes              |

| CODE    | Width<br>(CM) | Heigh<br>(CM) | Water<br>Pump | Control<br>Panel | Lighting | Saftey<br>System |
|---------|---------------|---------------|---------------|------------------|----------|------------------|
| GWF-007 | 90 CM         | 160 CM        | Italian       | Schneider        | 12 v     | Yes              |

| CODE    | Width<br>(CM) | Heigh<br>(CM) | Water<br>Pump | Control<br>Panel | Lighting | Saftey<br>System |
|---------|---------------|---------------|---------------|------------------|----------|------------------|
| GWF-010 | 140 CM        | 140 CM        | Italian       | Schneider        | 12 v     | Yes              |