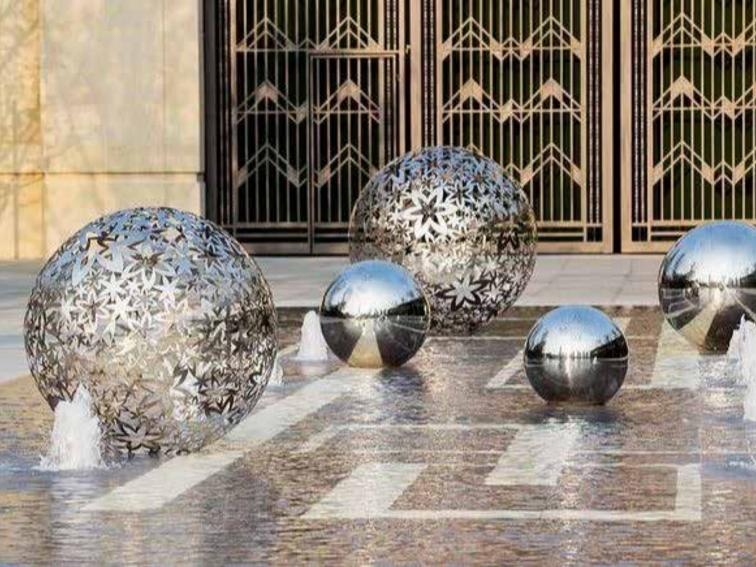

---------|
| GWF-012 | 150 CM        | 220 CM | Italian       | Schneider        | 12 v     | Yes              |





## **HOLOGRAMS**

المجسمات



| CODE  | Width<br>(CM) | Heigh<br>(CM) | Water<br>Pump | Control<br>Panel | Lighting | Saftey<br>System |
|-------|---------------|---------------|---------------|------------------|----------|------------------|
| ST-01 | 120 CM        | 220 CM        | Italian       | Schneider        | 12 v     | Yes              |







| CODE  | Width<br>(CM) | Heigh<br>(CM) | Water<br>Pump | Control<br>Panel | Lighting | Saftey<br>System |
|-------|---------------|---------------|---------------|------------------|----------|------------------|
| ST-02 | 120 CM        | 220 CM        | Italian       | Schneider        | 12 v     | Yes              |











| CODE  | Width<br>(CM) | Heigh<br>(CM) | Water<br>Pump | Control<br>Panel | Lighting | Saftey<br>System |
|-------|---------------|---------------|---------------|------------------|----------|------------------|
| ST-04 | 90 CM         | 120 CM        | Italian       | Schneider        | 12 v     | Yes              |





| CODE  | Width<br>(CM) | Heigh<br>(CM) | Water<br>Pump | Control<br>Panel | Lighting | Saftey<br>System |
|-------|---------------|---------------|---------------|------------------|----------|------------------|
| ST-04 | 120 CM        | 220 CM        | Italian       | Schneider        | 12 v     | Yes              |







| CODE  | Width<br>(CM) | Heigh<br>(CM) | Water<br>Pump | Control<br>Panel | Lighting | Saftey<br>System |
|-------|---------------|------