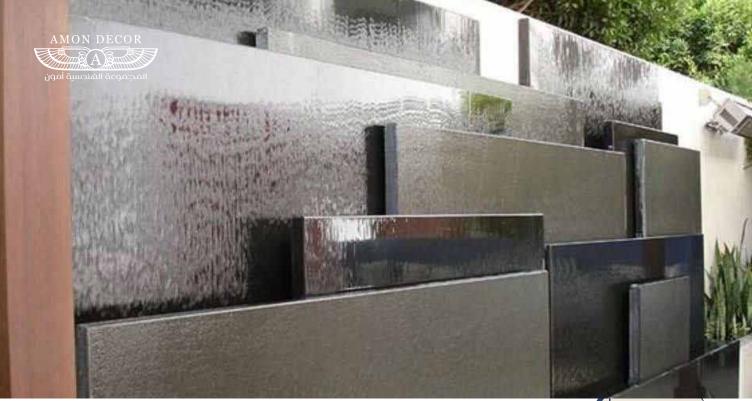

The product made of Stainless Steel (Esp. 316)

| CODE    | Width<br>(CM) | Heigh<br>(CM) | Water<br>Pump | Control<br>Panel | Lighting | Saftey<br>System |
|---------|---------------|---------------|---------------|------------------|----------|------------------|
| GWF-001 | 40 CM         | 115 CM        | Italian       | Schneider        | 12 v     | Yes              |

Each Column

10X10 CM

The product made of Stainless Steel (Esp. 316)

| CODE    | Width<br>(CM) | Heigh<br>(CM) | Water<br>Pump | Control<br>Panel | Lighting | Saftey<br>System |
|---------|---------------|---------------|---------------|------------------|----------|------------------|
| GWF-003 | 40 CM         | 115 CM        | Italian       | Schneider        | 12 v     | Yes              |

Each Column

8X8 CM

The product made of Stainless Steel (Esp. 316)

| CODE    | Width<br>(CM) | Heigh<br>(CM) | Water<br>Pump | Control<br>Panel | Lighting | Saftey<br>System |
|---------|---------------|---------------|---------------|------------------|----------|------------------|
| GWF-004 | 40 CM         | 115 CM        | Italian       | Schneider        | 12 v     | Yes              |

Each Column

8X8 CM

The product made of Stainless Steel (Esp. 316)

| CODE    | Width<br>(CM) | Heigh<br>(CM) | Water<br>Pump | Control<br>Panel | Lighting | Saftey<br>System |
|---------|---------------|---------------|---------------|------------------|----------|------------------|
| GWF-020 | 40 CM         | 115 CM        | Italian       | Schneider        | 12 v     | Yes              |