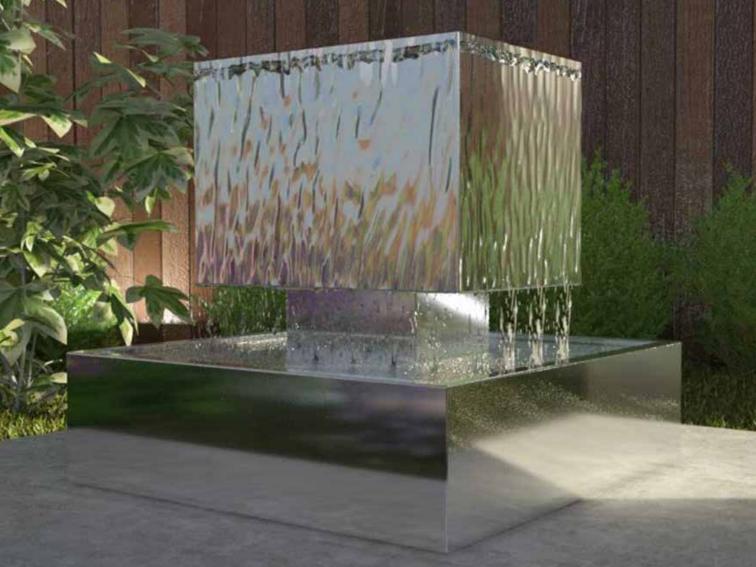

# Click to specifications

|               | MODEL NO Length Width |      | Height        | <b>.</b>    |          | Stair                                                          | nless Steel    | Pump |
|---------------|-----------------------|------|---------------|-------------|----------|----------------------------------------------------------------|----------------|------|
| MODEL NO      | (CM)                  | (CM) | (CM) Diameter |             |          | Туре                                                           | Thickness (MM) | (Hp) |
| GWF 152       | 125                   | 125  | 90            | 80          |          | 304                                                            | 2              | 0.5  |
| Decorations   |                       |      | Filter        | Weight (KG) | Lighting |                                                                |                |      |
|               |                       |      |               |             | V        | Color                                                          | Control Panel  | IP   |
| Natural Stone |                       | No   |               | 12          | RGB      | " Operating System<br>by Remote Control<br>or<br>Touch Screen" | 68             |      |