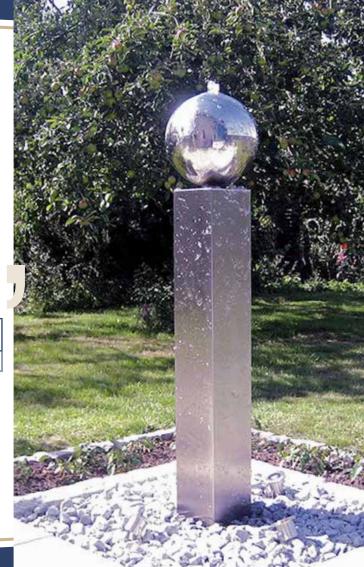

| CODE    | Width<br>(CM) | Heigh<br>(CM) | Water<br>Pump | Control<br>Panel | Lighting | Saftey<br>System |
|---------|---------------|---------------|---------------|------------------|----------|------------------|
| GWF-014 | 120 CM        | 200 CM        | Italian       | Schneider        | 12 v     | Yes              |

| CODE    | Width<br>(CM) | Heigh<br>(CM) | Water<br>Pump | Control<br>Panel | Lighting | Saftey<br>System |
|---------|---------------|---------------|---------------|------------------|----------|------------------|
| GWF-014 | 140 CM        | 200 CM        | Italian       | Schneider        | 12 v     | Yes              |