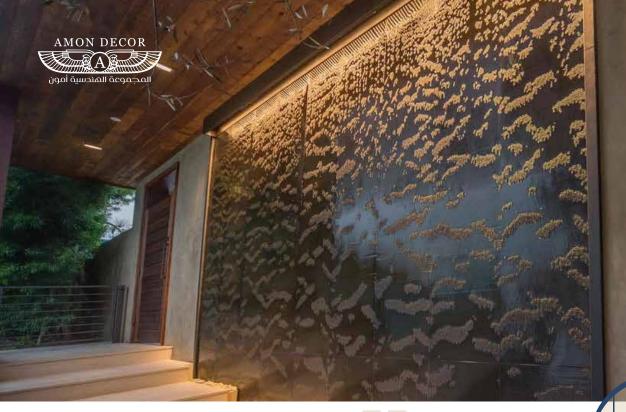

## **HOLOGRAMS**

المجسمات

| CODE  | Width<br>(CM) | Heigh<br>(CM) | Water<br>Pump | Control<br>Panel | Lighting | Saftey<br>System |
|-------|---------------|---------------|---------------|------------------|----------|------------------|
| ST-01 | 120 CM        | 220 CM        | Italian       | Schneider        | 12 v     | Yes              |

| CODE  | Width<br>(CM) | Heigh<br>(CM) | Water<br>Pump | Control<br>Panel | Lighting | Saftey<br>System |
|-------|---------------|---------------|---------------|------------------|----------|------------------|
| ST-02 | 120 CM        | 220 CM        | Italian       | Schneider        | 12 v     | Yes              |

| CODE  | Width<br>(CM) | Heigh<br>(CM) | Water<br>Pump | Control<br>Panel | Lighting | Saftey<br>System |
|-------|---------------|---------------|---------------|------------------|----------|------------------|
| ST-04 | 90 CM         | 120 CM        | Italian       | Schneider        | 12 v     | Yes              |

| CODE  | Width<br>(CM) | Heigh<br>(CM) | Water<br>Pump | Control<br>Panel | Lighting | Saftey<br>System |
|-------|---------------|---------------|---------------|------------------|----------|------------------|
| ST-04 | 120 CM        | 220 CM        | Italian       | Schneider        | 12 v     | Yes              |

| CODE  | Width<br>(CM) | Heigh<br>(CM) | Water<br>Pump | Control<br>Panel | Lighting | Saftey<br>System |
|-------|---------------|---------------|---------------|------------------|----------|------------------|
| ST-05 | 120 CM        | 220 CM        | Italian       | Schneider        | 12 v     | Yes              |

| CODE  | Width<br>(CM) | Heigh<br>(CM) | Water<br>Pump | Control<br>Panel | Lighting | Saftey<br>System |
|-------|---------------|---------------|---------------|------------------|----------|------------------|
| ST-06 | 90 CM         | 220 CM        | Italian       | Schneider        | 12 v     | Yes              |

| CODE  | Width<br>(CM) | Heigh<br>(CM) | Water<br>Pump | Control<br>Panel | Lighting | Saftey<br>System |
|-------|---------------|---------------|---------------|------------------|----------|------------------|
| ST-07 | 120 CM        | 220 CM        | Italian       | Schneider        | 12 v     | Yes              |

| CODE  | Width<br>(CM) | Heigh<br>(CM) | Water<br>Pump | Control<br>Panel | Lighting | Saftey<br>System |
|-------|---------------|---------------|---------------|------------------|----------|------------------|
| ST-08 | 600 CM        | 250 CM        | Italian       | Schneider        | 12 v     | Yes              |

| CODE  | Width<br>(CM) | Heigh<br>(CM) | Water<br>Pump | Control<br>Panel | Lighting | Saftey<br>System |
|-------|---------------|---------------|---------------|------------------|----------|------------------|
| ST-09 | 120 CM        | 220 CM        | Italian       | Schneider        | 12 v     | Yes              |

| CODE  | Width<br>(CM) | Heigh<br>(CM) | Water<br>Pump | Control<br>Panel | Lighting | Saftey<br>System |
|-------|---------------|---------------|---------------|------------------|----------|------------------|
| ST-10 | 120 CM        | 220 CM        | Italian       | Schneider        | 12 v     | Yes              |