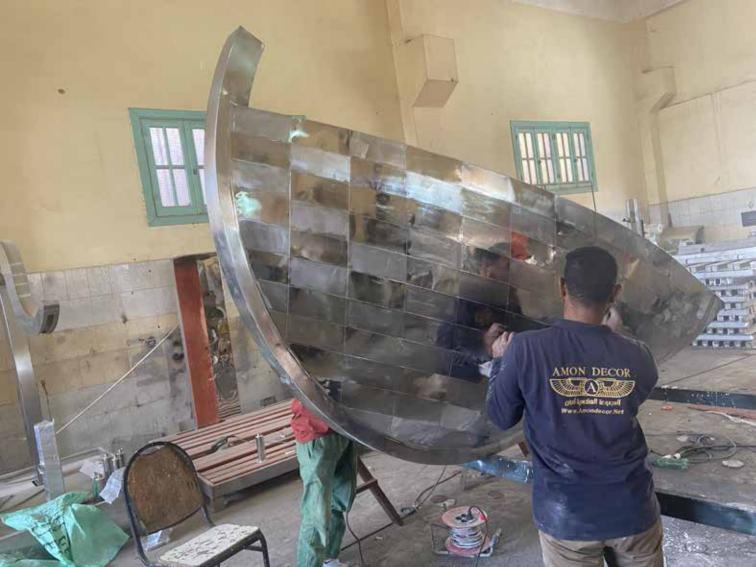

# AMON DECOR

المجموعة الهندسية أمون

نوافير عامة وحدائق

| CODE    | Width<br>(CM) | Heigh<br>(CM) | Water<br>Pump | Control<br>Panel | Lighting | Saftey<br>System |
|---------|---------------|---------------|---------------|------------------|----------|------------------|
| GWF-005 | 160 CM        | 260 CM        | Italian       | Schneider        | 12 v     | Yes              |