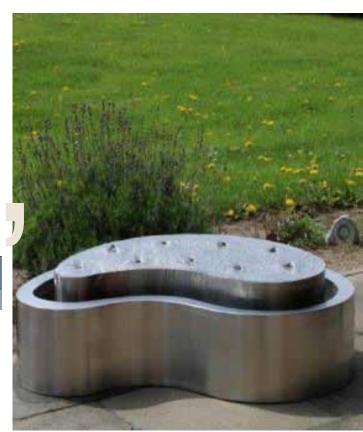

)

| CODE    | Width<br>(CM) | Heigh<br>(CM) | Water<br>Pump | Control<br>Panel | Lighting | Saftey<br>System |
|---------|---------------|---------------|---------------|------------------|----------|------------------|
| GWF-109 | 40 CM         | 120 CM        | Italian       | Schneider        | 12 v     | Yes              |

Length

110 CM







110 CM

| CODE    | Width<br>(CM) | Heigh<br>(CM) | Water<br>Pump | Control<br>Panel | Lighting | Saftey<br>System |
|---------|---------------|---------------|---------------|------------------|----------|------------------|
| HWF-604 | 40 CM         | 55 CM         | Italian       | Schneider        | 12 v     | Yes              |
| Length  |               |               |               |                  |          |                  |









The product made of Stainless Steel (Esp. 316)

| CODE    | Width<br>(CM) | Heigh<br>(CM) | Water<br>Pump | Control<br>Panel | Lighting | Saftey<br>System |
|---------|---------------|---------------|---------------|------------------|----------|------------------|
| HWF-600 | 50 CM         | 80 CM         | Italian       | Schneider        | 12 v     | Yes              |

Each Square

15X15 CM







The product made of Stainless Steel (Esp. 316)

| CODE    | Width<br>(CM) | Heigh<br>(CM) | Water<br>Pump | Control<br>Panel | Lighting | Saftey<br>System |
|---------|---------------|---------------|---------------|------------------|----------|------------------|
| HWF-604 | -             | -             | Italian       | Schneider        | 12 v     | Yes              |

Each Square