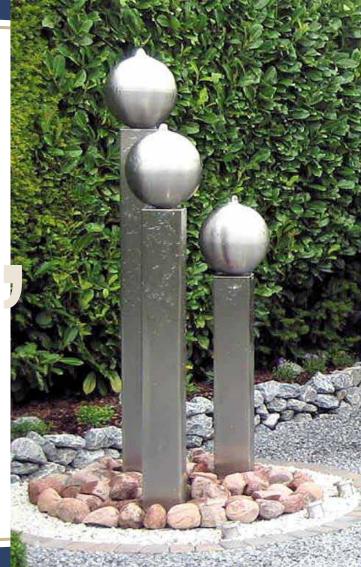

Each Column

10X10 CM

| CODE        | Width<br>(CM) | Heigh<br>(CM) | Water<br>Pump | Control<br>Panel | Lighting | Saftey<br>System |
|-------------|---------------|---------------|---------------|------------------|----------|------------------|
| GWF-021     | 140 CM        | 115 CM        | Italian       | Schneider        | 12 v     | Yes              |
| Each Column |               |               |               |                  |          |                  |
| 10X15 CM    |               |               |               |                  |          |                  |