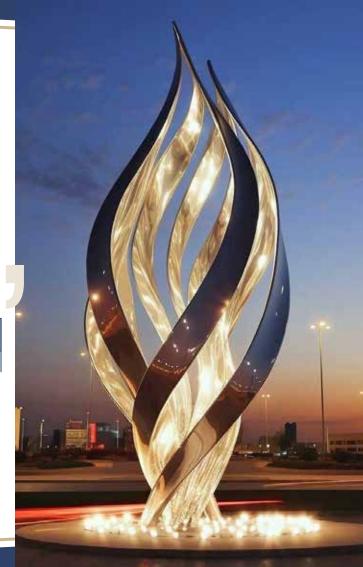

## **HOLOGRAMS**

المجسمات

| CODE  | Width<br>(CM) | Heigh<br>(CM) | Water<br>Pump | Control<br>Panel | Lighting | Saftey<br>System |
|-------|---------------|---------------|---------------|------------------|----------|------------------|
| ST-01 | 120 CM        | 220 CM        | Italian       | Schneider        | 12 v     | Yes              |